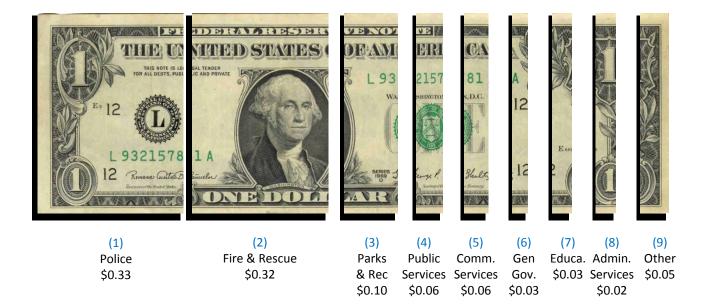

## USE OF REVENUE DOLLARS: GENERAL FUND Adopted Budget

## **GENERAL FUND EXPENDITURES**

## **GENERAL FUND EXPENDITURES**

| Expense Category                | 2007-08 Actual | 2008-09 Actual | 2009-10 Working<br>Budget | 2010-11<br>Adopted Budget |
|---------------------------------|----------------|----------------|---------------------------|---------------------------|
| (1) Police                      | \$ 44,882,135  | \$ 47,754,925  | \$ 49,459,479             | \$ 48,601,163             |
| (2) Fire                        | 47,812,057     | 48,818,083     | 46,370,433                | 47,278,513                |
| (3) Parks and Recreation        | 18,002,690     | 15,690,148     | 15,698,719                | 15,294,268                |
| (4) Public Services             | 11,389,537     | 9,646,503      | 10,553,057                | 9,193,872                 |
| (5) Community Services          | 7,414,555      | 7,649,137      | 8,534,538                 | 8,359,417                 |
| (6) General Government          | 3,984,166      | 3,985,968      | 5,230,967                 | 4,991,974                 |
| (7) Education                   | 4,208,175      | 3,810,416      | 4,561,089                 | 4,706,451                 |
| (8) Administrative Services     | 3,449,872      | 3,433,577      | 3,547,413                 | 3,522,936                 |
| (9) Finance                     | 2,647,127      | 2,467,924      | 2,426,193                 | 2,756,971                 |
| (9) Legislative/Executive/Legal | 2,213,516      | 1,766,187      | 1,752,451                 | 1,872,765                 |
| (9) City Clerk                  | 1,104,511      | 1,080,189      | 1,137,210                 | 1,110,876                 |
| (9) Human Resources             | 1,044,357      | 1,064,466      | 1,053,801                 | 584,786                   |
| (9) Code Compliance             | 974,828        | 970,451        | 1,043,746                 | 1,035,917                 |
|                                 | \$ 149,127,526 | \$ 148,137,974 | \$ 151,369,096            | \$ 149,309,909            |